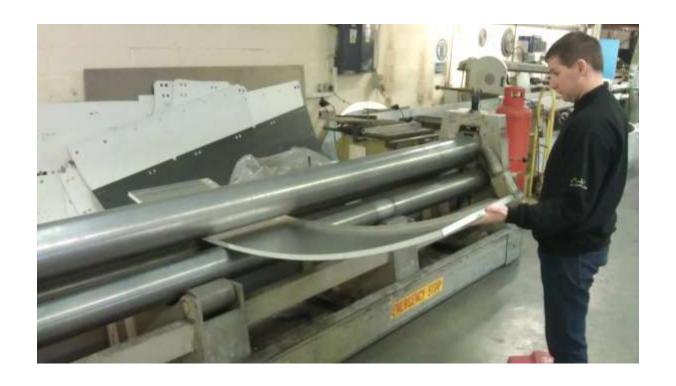

# Mega-frame 'off-site' assembly for crane lifting and bolting to site concrete formwork.

**Canaletto - The presentation** 

http://www.canalettolondon.com/launch/cocktail-party/