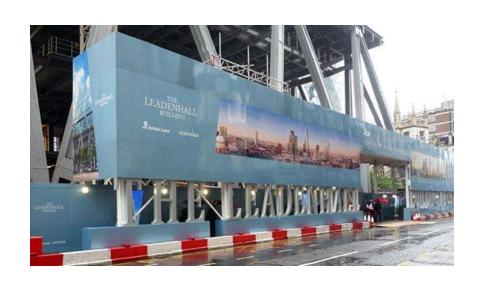

North Essex Signs is a family owned Company, based in Colchester. The manufacturing facility is 90,000 sq. ft. spread over two sites with a staff of over 50.



#### What do we do?

We specialise in high quality illuminated displays and custom signs for a range of applications, such as retail display, corporate signage, outdoor advertising and feature lighting and have an extensive portfolio of blue-chip clients.

We also specialise in 3D design, architectural cladding and feature metalwork.

```
NES | SIGNS & PRINT
NES | LIGHTLINE
NES | ARCHITECTURAL
```



# Main Signs







# **Projecting Signs**







# Illuminated Signs







### Monolith Signs







#### **Braille and Tactile**







# **Light Boxes**







### **Digital Print**







# The Leadenhall Building City of London





#### LED FEATURE LIGHTING

**Hackney Bridge** 

Camden Lock Bridge Responsive LED Lighting







# Bath Spa University







### Manufacturer of Cladding and Façade Products







#### Aquis House Kinetic Facade







# Canalleto Building – 257 City Road





#### **Initial Solid Block 3D Modelling**



#### **Model Assembly**





#### **Assembly Drawing**





#### **Component Drawing**



#### Component parts are Water Jet cut





### Component parts rolled on pyramid rollers





# Mega-frame 'off-site' assembly for crane lifting and bolting to site concrete formwork.







**Canaletto - The presentation** 

http://www.canalettolondon.com/launch/cocktail-party/