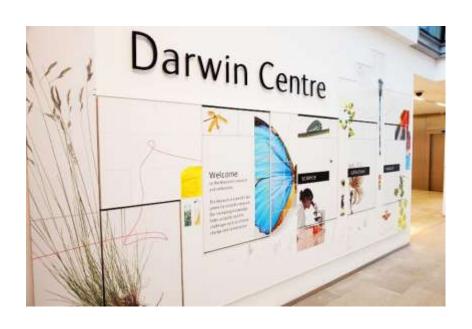

# North Essex Signs Ltd





#### Who Are we?

North Essex Signs is a family owned Company, based in Colchester. The manufacturing facility is 90,000 sq. ft. spread over two sites with a staff of over 50.



#### What do we do?

We specialise in high quality illuminated displays and custom signs for a range of applications, such as retail display, corporate signage, outdoor advertising and feature lighting and have an extensive portfolio of blue-chip clients.

We also specialise in 3D design, architectural cladding and feature metalwork.

```
NES | SIGNS & PRINT
NES | LIGHTLINE
NES | ARCHITECTURAL
```



# Main Signs







# **Projecting Signs**







# Illuminated Signs







### Monolith Signs







#### **Braille and Tactile**







# **Light Boxes**







### **Digital Print**







# The Leadenhall Building City of London





#### LED FEATURE LIGHTING

**Hackney Bridge** 

Camden Lock Bridge Responsive LED Lighting







# Bath Spa University







### Manufacturer of Cladding and Façade Products







#### Aquis House Kinetic Facade







# Canalleto Building – 257 City Road





#### **Initial Solid Block 3D Modelling**



#### **Model Assembly**





#### **Assembly Drawing**





#### **Component Drawing**



#### Component parts are Water Jet cut





### Component parts rolled on pyramid rollers





# Mega-frame 'off-site' assembly for crane lifting and bolting to site concrete formwork.







**Canaletto - The presentation** 

http://www.canalettolondon.com/launch/cocktail-party/