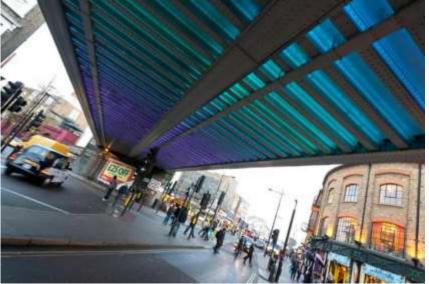

#### LED FEATURE LIGHTING

**Hackney Bridge** 

Camden Lock Bridge Responsive LED Lighting