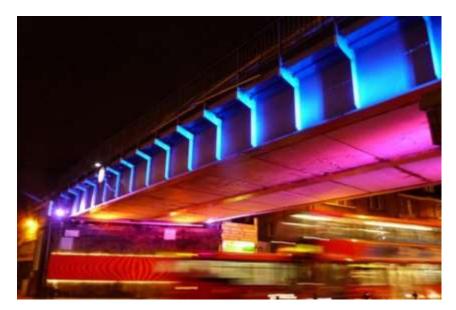

#### LED FEATURE LIGHTING

**Hackney Bridge** 

Camden Lock Bridge Responsive LED Lighting