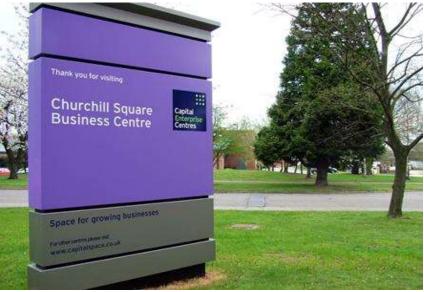

# North Essex Signs Ltd





#### Who Are we?

North Essex Signs is a family owned Company, based in Colchester. The manufacturing facility is 90,000 sq. ft. spread over two sites with a staff of over 50.



#### What do we do?

We specialise in high quality illuminated displays and custom signs for a range of applications, such as retail display, corporate signage, outdoor advertising and feature lighting and have an extensive portfolio of blue-chip clients.

We also specialise in 3D design, architectural cladding and feature metalwork.

```
NES | SIGNS & PRINT
NES | LIGHTLINE
NES | ARCHITECTURAL
```



# Main Signs







# **Projecting Signs**







# Illuminated Signs







### Monolith Signs







#### **Braille and Tactile**







# **Light Boxes**







### **Digital Print**







# The Leadenhall Building City of London





#### LED FEATURE LIGHTING

**Hackney Bridge** 

Camden Lock Bridge Responsive LED Lighting







# Bath Spa University







### Manufacturer of Cladding and Façade Products







#### Aquis House Kinetic Facade







# Canalleto Building – 257 City Road





#### **Initial Solid Block 3D Modelling**



#### **Model Assembly**





#### **Assembly Drawing**





#### **Component Drawing**



#### Component parts are Water Jet cut





### Component parts rolled on pyramid rollers





# Mega-frame 'off-site' assembly for crane lifting and bolting to site concrete formwork.







**Canaletto - The presentation** 

http://www.canalettolondon.com/lau