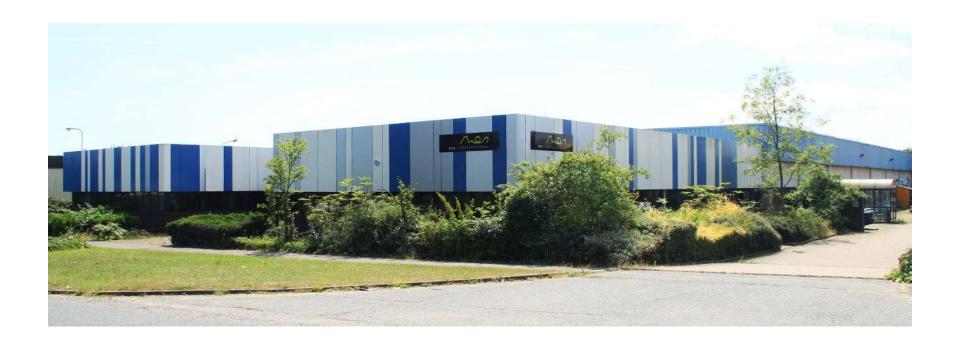

#### Who Are we?

North Essex Signs is a family owned Company, based in Colchester. The manufacturing facility is 90,000 sq. ft. spread over two sites with a staff of over 50.